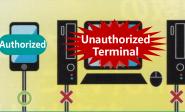

## Network Monitoring · Detection · Isolation

Just connect to a port on your network!

Authorized to Connect to the Intranet only during the specified time.

Check which terminals/devices are currently connected to the network!

Safety & 2 Security 2 3 Points 3

Block suspicious/unauthorized terminals/devices!

**Check history of terminals/devices connections!** 

Know your network. Look closely for changes ... the basis of security! NetSkateKoban Nano will do the basic connection management and secure your intranet.