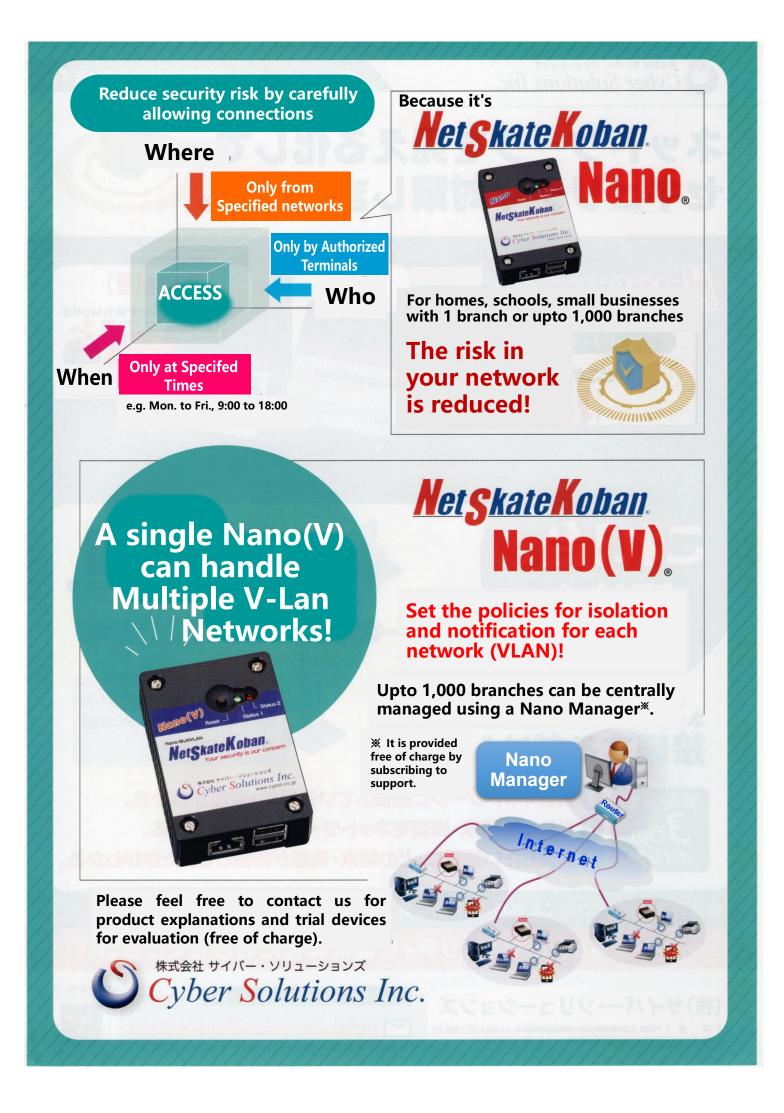

## Network Monitoring · Detection · Isolation

Just connect to a port on your network!

Authorized to Connect to the Intranet only during the specified time.

Check which terminals/devices are currently connected to the network!

Safety & 2 Security 2 3 Points 3

Block suspicious/unauthorized terminals/devices!

**Check history of terminals/devices connections!** 

Know your network. Look closely for changes ... the basis of security! NetSkateKoban Nano will do the basic connection management and secure your intranet.